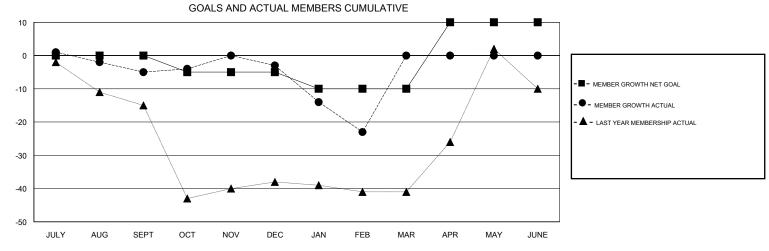

## WILLIAM PHILLIPI **LOCATION NEBRASKA GMT CA** Clubs Members RESULTS FOR 2018-2019 RESULTS FOR 2018-2019 NEW CLUBS NEW CLUB GOAL DROPPED CLUBS MEMBER GROWTH NET MEMBER GROWTH DROPPED QUARTER QUARTER GOAL ACTUAL MEMBERS ACTUAL (including transfers) 0 0 0 0 16 20 JULY/AUG/SEPT JULY/AUG/SEPT 0 0 -5 15 13 OCT/NOV/DEC OCT/NOV/DEC 0 0 0 3 23 -5 JAN/FEB/MAR JAN/FEB/MAR 0 0 20 0 0 APR/MAY/JUNE APR/MAY/JUNE